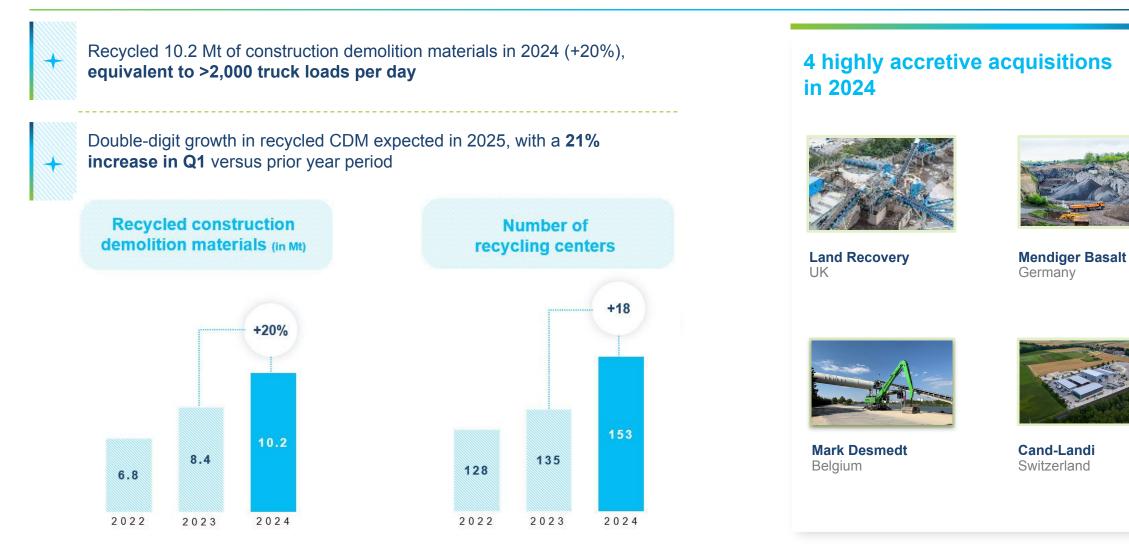

### Further expanding industry-leading margin

- 36% of Net Sales from advanced branded solutions
- 20% growth in recycled construction demolition materials to 10.2 million tons
- Continued Value-accretive M&A with 27 transactions
- Deeply embedded performance culture

# **EXPANDING INDUSTRY-LEADING MARGIN** CIRCULAR CONSTRUCTION DRIVING PROFITABLE GROWTH

| Holcim Annual General Meeting 2025

# **EXPANDING INDUSTRY-LEADING MARGIN** CONTINUED MOMENTUM WITH 27 VALUE-ACCRETIVE TRANSACTIONS

### **18 acquisitions BOLT-ONS**

#### Land Recovery Europe UK | CDM, AGG Mendiger Basalt Germany | CDM AGG

**Cand-Landi** Switzerland | CDM, AGG, RMX

Mark Desmedt Belgium | CDM

CemEnergy Poland | Recycling

Eurobud<sup>2</sup> Poland | RMX