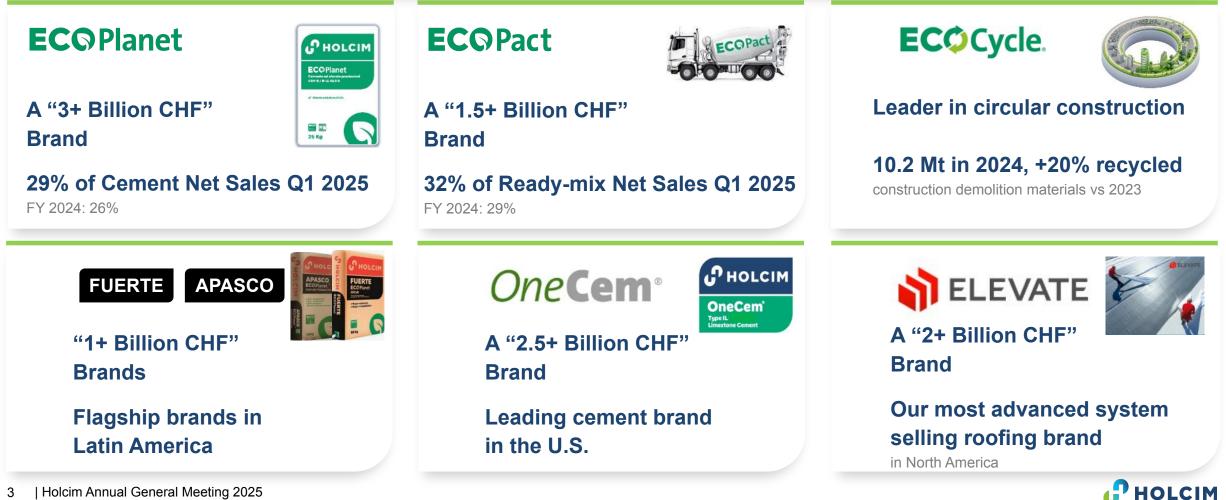

### Further expanding industry-leading margin

- 36% of Net Sales from advanced branded solutions
- 20% growth in recycled construction demolition materials to 10.2 million tons
- Continued Value-accretive M&A with 27 transactions
- Deeply embedded performance culture

### 36% OF NET SALES FROM ADVANCED BRANDED SOLUTIONS IN 2024 (vs 30% in 2023)