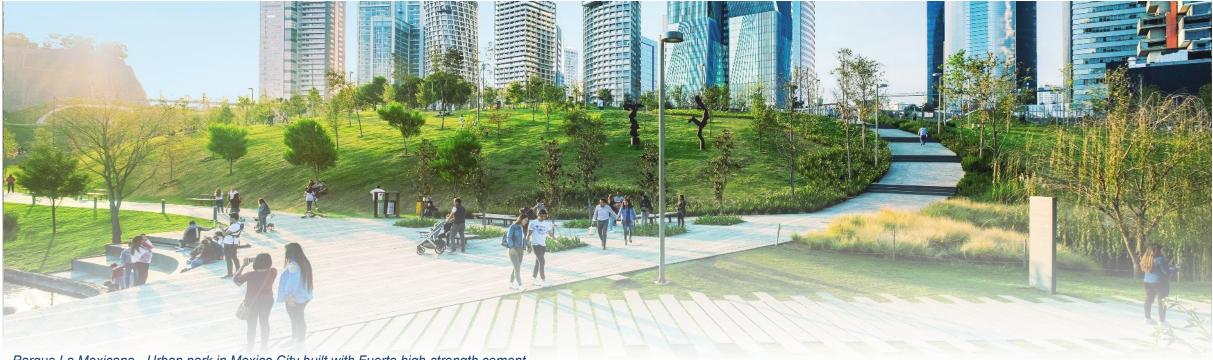

Parque La Mexicana - Urban park in Mexico City built with Fuerte high-strength cement